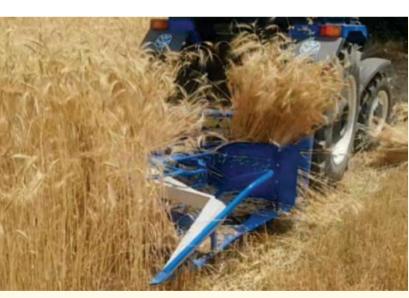

# **REAPER BINDER 140**

#### PRODUCT INTRODUCTION

THE REAPER-BINDER WHICH IS DREVEN BY THE POWER - TAKE - OFF DREVE OF THE TRAKTOR AND EASILY ATTACHED TO THE TRACTOR BY ITS THEEE - POINT HITCH IS A VERY USEFUL AND PRACTICAL MACHINE THAT NEEDS VERY LITTLE MAINTENANCEAND IT REAPS AND BINDS THE CROPS SUCH AS WHEAT, WHEAT GRAINED BARLEY, OAT, RYE AND LEAVES THEM COLLECTIVELY ON THE FARM AT REGULAR INVETALS. THE CUTTING HEIGHT WHICH IS ADJUSTED BY ITS HYDRAULIC SLEEVES AUTOMACTICALY PRESERVES ITS LEVEL IN ACCORD WITH THE UNEVENESS WITH THE HELP OF A SAFETY MECHANISM AGAINST THE POSSIBLE OVERLOADS.