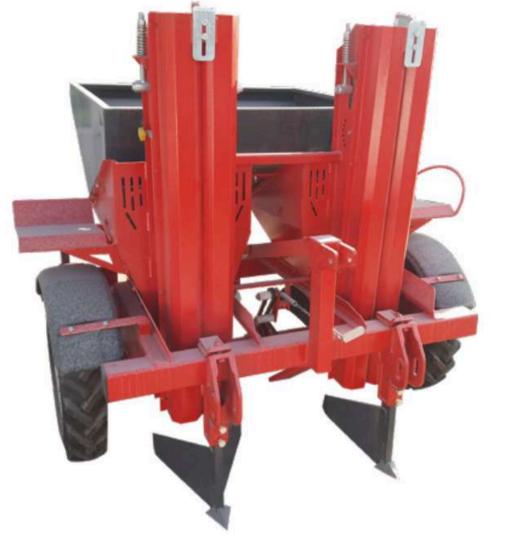

# **POTATO PLANTER**

tarım makinaları

#### PRODUCT INTRODUCTION

POTATO PLANTER IS A AUTOMATIC TYPE POTATO PLANTER FOR AUTOMATICALLY PLANTING CUT OR GRADED SEED POTATOES AND OTHER SIMILAR SIZE TUBERS. IT IS AVAILABLE AS A TWO AND FOUR ROWS MODEL. ROW SPACINGS ARE ADJUSTABLE FROM 70 CM TO 75 CM AND UP ACCORDING TO DEMAND. FERTILIZER AND INSECTICIDE ATTACHMENTS ARE OPTIONAL.