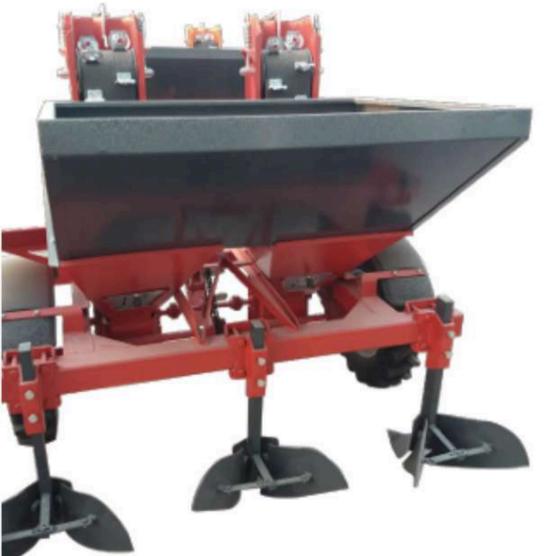

# **POTATO PLANTER**

tarım makinaları

#### PRODUCT INTRODUCTION

POTATO PLANTER IS A AUTOMATIC TYPE POTATO PLANTER FOR AUTOMATICALLY PLANTING CUT OR GRADED SEED POTATOES AND OTHER SIMILAR SIZE TUBERS. IT IS AVAILABLE AS A TWO AND FOUR ROWS MODEL. ROW SPACINGS ARE ADJUSTABLE FROM 70 CM TO 75 CM AND UP ACCORDING TO DEMAND. FERTILIZER AND INSECTICIDE ATTACHMENTS ARE OPTIONAL.