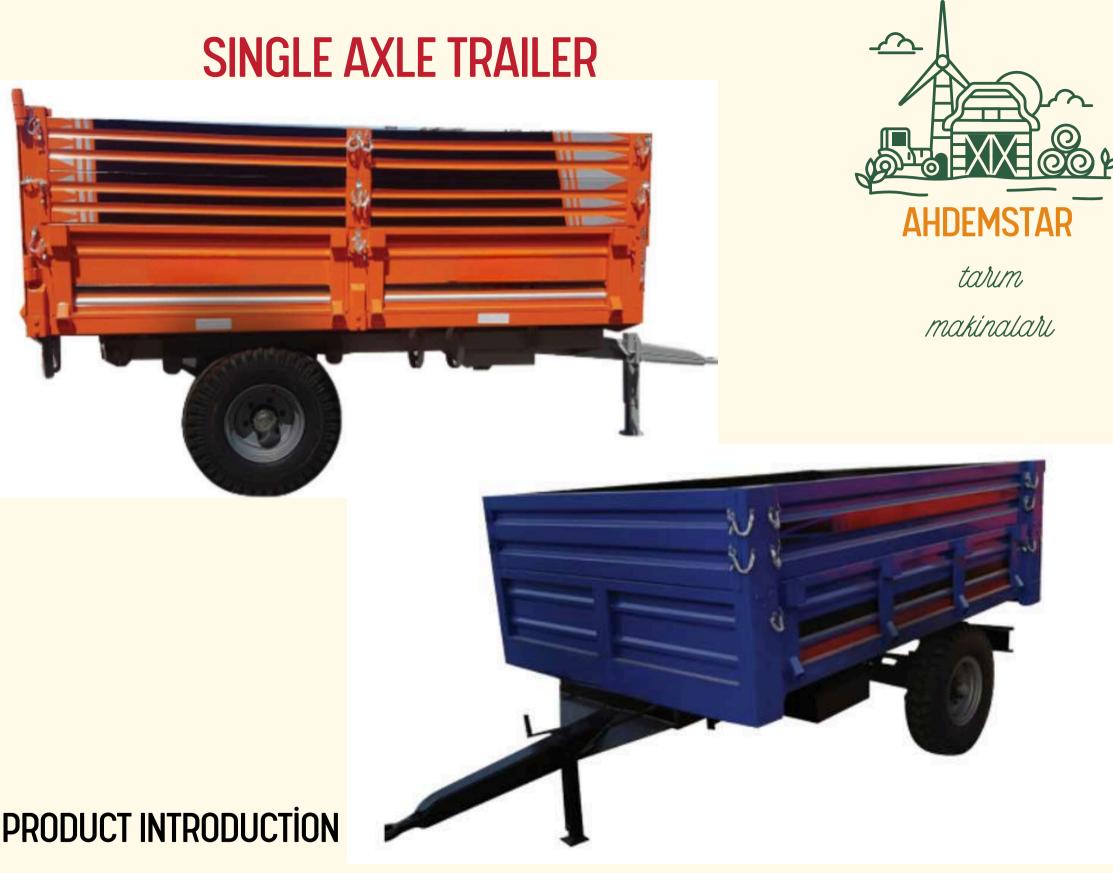

THE AGRICULTURAL TRAILER IS A EQUIPEMENT TO CARRY WHEAT, BARLEY, CORN, MAIZE SILAGE, FERTILIZER AND SIMILARS. THE SINGLE AXLE TRAILER HAS BACK TIPPING SYSTEM. IT HAS HYDRAULIC BRAKE AND DUMPING SYSTEM CAN BE CONTROLLED FROM A TRACTOR. ALSO ITS TYRES ARE OPTIONAL AS SMALL AND BIG TYRES.