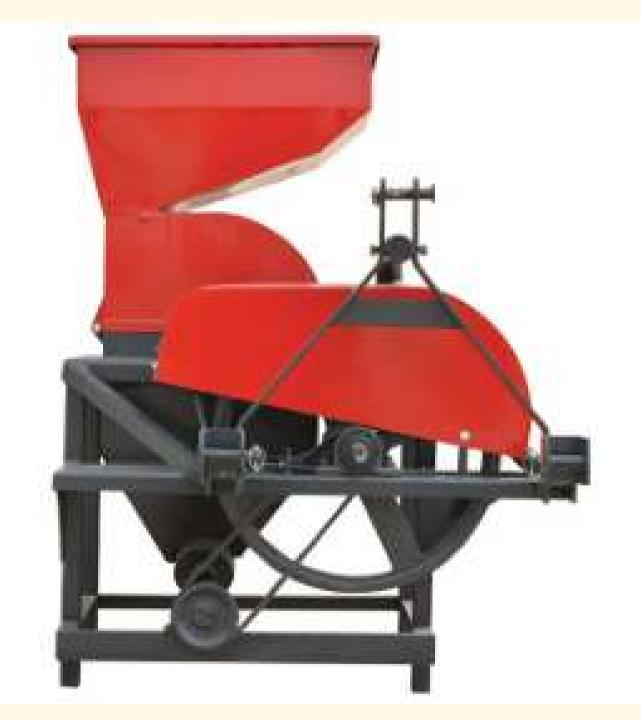

# **HAMMER MILL**

# PRODUCT INTRODUCTION

THE HAMMER MILL PERFORMS HIGH-CAPACITY CRUSHING. IT CRUSHS DIFFERENT KIND OF CROPS LIKE WHEAT, BARLEY, CORN AND ETC. WITH 64 PCS BLADES MACHINE PRODUCES REQUESTED QUALITY AND HAS HIGH PRODUCTIVITY SPECIFICATIONS AS WELL AS IT CRUSHS 2 TONS PER A HOUR. IT DOSE NOT NEED TO MORE LABOUR AND HIGH HP TRACTOR POWER. A FARMER CAN USE IT EASILY AND IN A LOW ECONOMIC CONDITIONS.