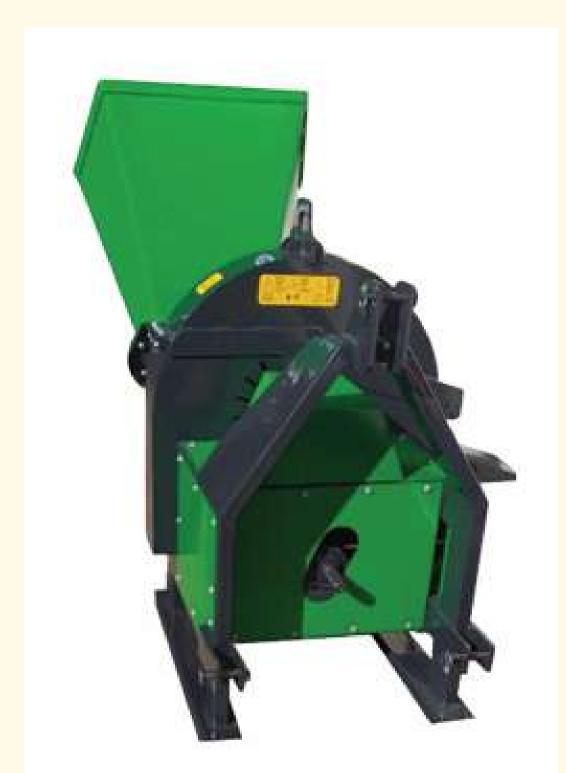

# **HAMMER MILL**

# PRODUCT INTRODUCTION

THE HAMMER MILL PERFORMS HIGH-CAPACITY CRUSHING. IT CRUSHS DIFFERENT KIND OF CROPS LIKE WHEAT, BARLEY, CORN AND ETC. WITH 64 PCS BLADES MACHINE PRODUCES REQUESTED QUALITY AND HAS HIGH PRODUCTIVITY SPECIFICATIONS AS WELL AS IT CRUSHS 2 TONS PER A HOUR. IT DOSE NOT NEED TO MORE LABOUR AND HIGH HP TRACTOR POWER. A FARMER CAN USE IT EASILY AND IN A LOW ECONOMIC CONDITIONS.