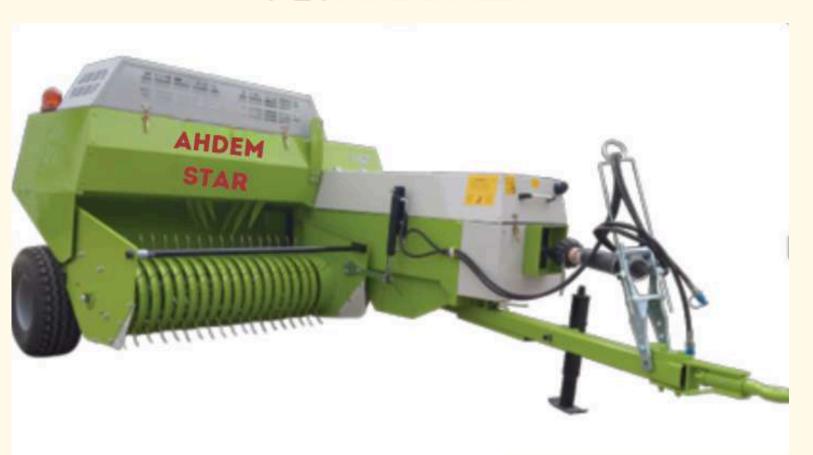

# SQUARE BALER

#### PRODUCT INTRODUCTION

GENERAL FEATURES: BALERS ARE THE MACHINES WHICH PICK UP REAPED BARREL HAY, ALFALFA WHEAT AND WHICH TIE STRAW OR STALK BY PRESSING WITH ROPE. OF THE MOST WIDESPREAD AND USEFUL OF BALER IS THE MACHINE WHICH MAKES THE BALES WHOSE SHAPE IS RECTANGULAR PRISM. OWING TO THIS WAY, FOR THE PUBLIC, TANSPORT STORAGE AND USING WILL BE MUCH EASIER. THE POWER REQUIED FOR OPERATION OF THE MACHINE, IS TAKEN BY THE HELP OF THE TRACTOR WITH SHAFT. DOUBLE - EFFECTIVE HIDRAULIC PISTON LIFTING SYSTEM IN THE RECORD PART HELPS TO PICK UP ALL CROPS FROM THE FIELD BY MOVING UP AND DOWN. PICKING HEIGHT CAN BE ARRANGED FROM THE DRIVERS SIDE.