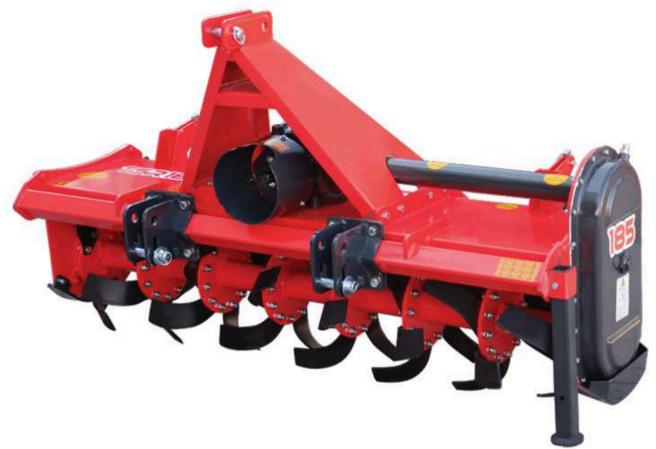

# FIELD TYPE ROTOVATOR

PRODUCT INTRODUCTION

FIELD TYPE ROTAVATOR IS A TRACTOR-DRAWN IMPLEMENT WHICH IS MAINLY USED FOR SEED BED PREPARATION. ALSO THIS TYPE OF ROTOVATOR PLAYS A VITAL ROLE IN HELPING THE FARMER TO PLOUGH THEIR LAND IN A MUCH FASTER AND EFFECTIVE WAY. AN ATTEMPT HAS BEEN MADE TO EVALUATE THE PERFORMANCE OF ROTAVATOR IN DRY LAND WET LAND CONDITION.