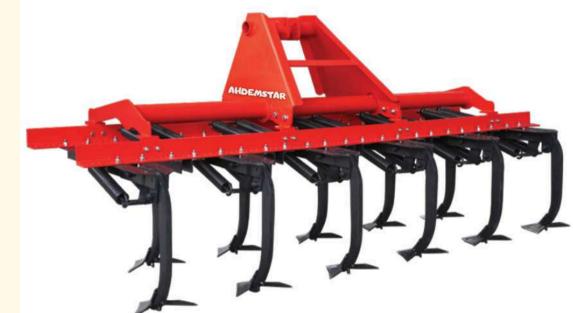

# CHISEL

makinaları

#### PRODUCT INTRODUCTION

CHISEL IS A TYPE OF CULTIVATION MACHINE WHICH CULTIVATES THE SOIL INDEPENDENTLY.
IT BREAKS LAYER OF THE STRONG SOIL AND UPDATES PRODUCTIVITY OF THE SOIL. WITH THE
CHISEL FARMER DOSE NEED TO COBLE, DISCAROW AND OTHER MACHINE FOR
PREPOCESSING OF THE SOIL. FROM THIS ANGLE IT SEEMS THAT CHISEL IS VERY USEEFUL
AND ECONOMICAL FOR FARMER BUDGET. SO WITH LESS BUDGET TO PRODUCTIVITY WORK.