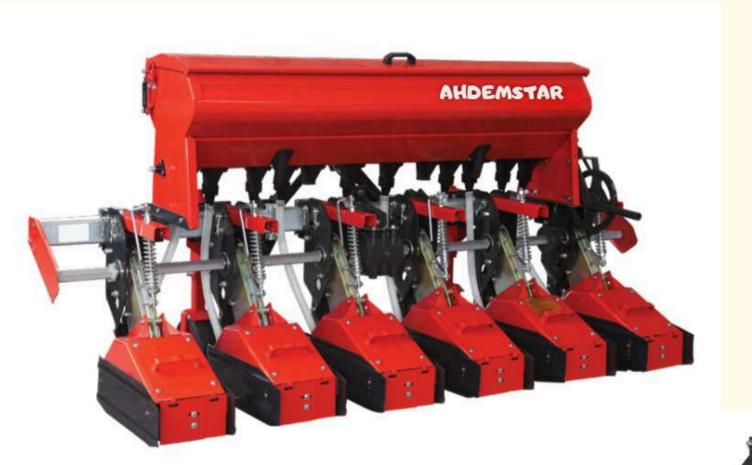

# **MECHANICAL SEEDER**

makinalari

AGRICULTURAL MACHINERY TRACTOR MOUNTED SEEDER WHEAT IS SUITABLE FOR DRILLING WHEAT, BARLEY, BEANS, ALFALFA, CHICKPEA AND ETC. IT HAS FERTILIZING STORE AND CAN FERTILIZE WHILE DRILLING. IT CAN PERFORM DRILLING, FERTILIZING, COVERING AND ROLLING AT THE SAME TIME. SO IT IS A COMBINE MACHINE WHICH CAN BE LEFT AT EQUAL ROWS AND DEMANDED DEPTH AND QUANTITY TO SEEDS AND FERTILIZER.