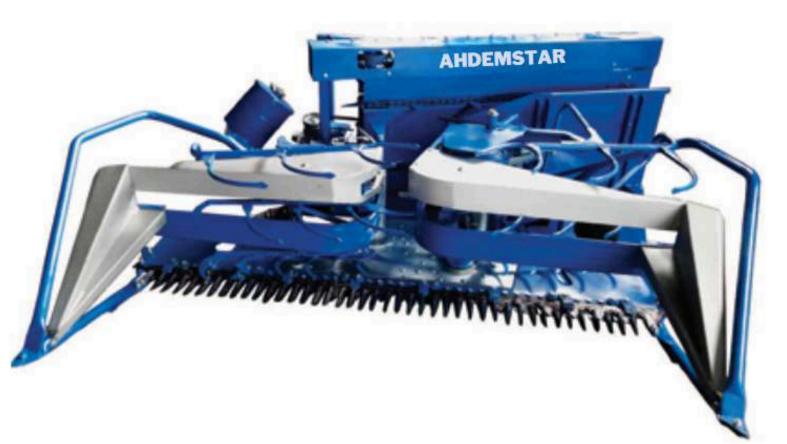

# **REAPER BINDER 140**

#### PRODUCT INTRODUCTION

THE REAPER-BINDER WHICH IS DREVEN BY THE POWER - TAKE - OFF DREVE OF THE TRAKTOR AND EASILY ATTACHED TO THE TRACTOR BY ITS THEEE - POINT HITCH IS A VERY USEFUL AND PRACTICAL MACHINE THAT NEEDS VERY LITTLE MAINTENANCEAND IT REAPS AND BINDS THE CROPS SUCH AS WHEAT, WHEAT GRAINED BARLEY, OAT, RYE AND LEAVES THEM COLLECTIVELY ON THE FARM AT REGULAR INVETALS. THE CUTTING HEIGHT WHICH IS ADJUSTED BY ITS HYDRAULIC SLEEVES AUTOMACTICALY PRESERVES ITS LEVEL IN ACCORD WITH THE UNEVENESS WITH THE HELP OF A SAFETY MECHANISM AGAINST THE POSSIBLE OVERLOADS.