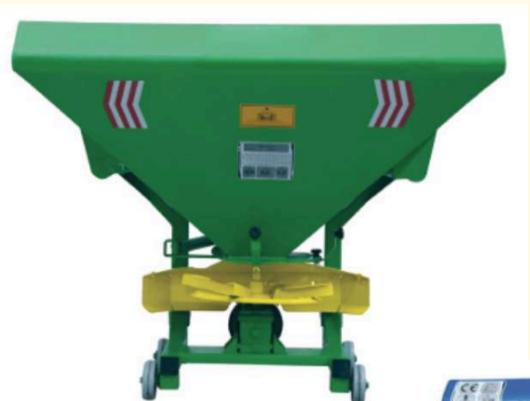

# FERTILIZER SPREADER

tarım makinaları

#### PRODUCT INTRODUCTION

BALE LOADER IS ONE OF THE USEFUL MACHINE FOR FARMERS. BESIDE GRASS MOWER AND BALER MACHINE FARMERS NEED TO THE BALE MACHINE TO COLLECT BALES FAST AND ECONOMICALLY. SO THIS MACHINE COLLECTS 2500–3000 BALES WITHIN 12 HOURS. IN THIS CONDITION FARMERS DO NOT NEED MORE LABOR AND FEES. THE BALE MACHINE HAS CAPACITY TO SEND BALES TO A TRAILER OR A TRUCK UP TO 4300 MM HEIGHT.