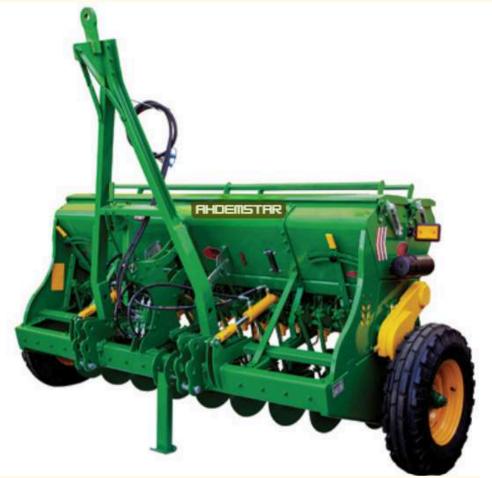

# **MECHANICAL SEEDER**

makinalari

AGRICULTURAL MACHINERY TRACTOR MOUNTED SEEDER WHEAT IS SUITABLE FOR DRILLING WHEAT, BARLEY, BEANS, ALFALFA, CHICKPEA AND ETC. IT HAS FERTILIZING STORE AND CAN FERTILIZE WHILE DRILLING. IT CAN PERFORM DRILLING, FERTILIZING, COVERING AND ROLLING AT THE SAME TIME. SO IT IS A COMBINE MACHINE WHICH CAN BE LEFT AT EQUAL ROWS AND DEMANDED DEPTH AND QUANTITY TO SEEDS AND FERTILIZER.