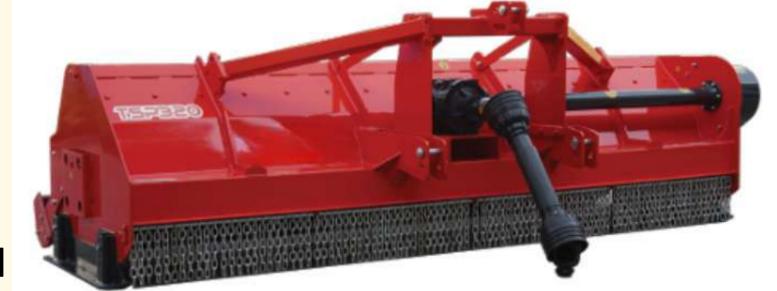

# **FORESTRY MULCHER**

nakinalari

PRODUCT INTRODUCTION

MULCHER IS SUITABLE FOR CUTTING AND SHREDING PIECES OF POST-HARVEST STEMS AND BRANCHES ON VINEYARDS, ORCHARDS, GARDENS AND SMALL FIELDS.