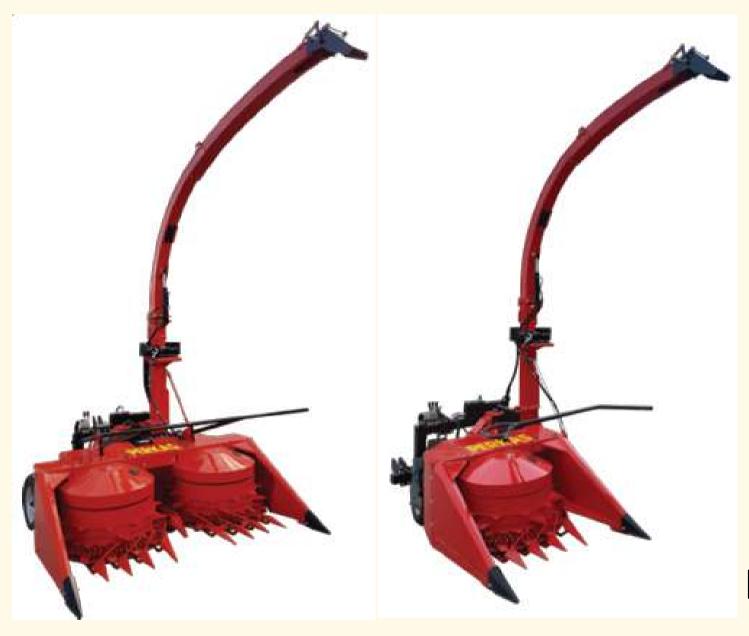

# MAIZE CHOPPER

#### PRODUCT INTRODUCTION

MACHINE'S MOST IMPORTANT FEATURE IS THE FLEXIBLE DESIGN OF CHASSIS WITH TRACTOR'S BACK TO TURN TOWARDS THE BACK TO HARVEST TO MAKE IT POSSIBLE. ROAD POENS PORABLE FIELDS TO MIDDLE WITH THIS FEATURE, MORE FEW RETURNS AND DIESEL OIL WASTE LOWERS. CUTTER AND NUTRITIVE CLASSICAL LUTE CUTES CORNAND TO NUTRIVITE UNITY CONVEYS. THE SUPPORTER PART FEEDS THE FAN WHICH HAS RENDING KNIVES FROM REIGHT SIDE AND PROVIDES BEST FRAGMENTATION. THE FAN ON WHICH HAS 12 KNIVES THAT ARE HARDENED SPECIALLY RETURNS ALMOST 1400 RPM. THERE ARE TWO FEEDER DRUMS WHICH PROVIDE MAIZE TO GO TO THE RENDING FAN ONE OG THE FORCE DRUMS HAS FORCE STRING AND ITS SURFACE IS SERRATED.