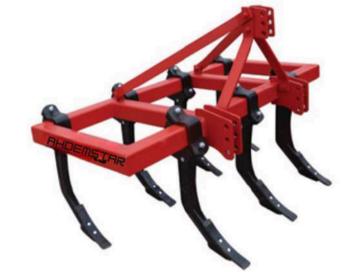

# CHISEL

makinaları

#### PRODUCT INTRODUCTION

CHISEL IS A TYPE OF CULTIVATION MACHINE WHICH CULTIVATES THE SOIL INDEPENDENTLY.
IT BREAKS LAYER OF THE STRONG SOIL AND UPDATES PRODUCTIVITY OF THE SOIL. WITH THE
CHISEL FARMER DOSE NEED TO COBLE, DISCAROW AND OTHER MACHINE FOR
PREPOCESSING OF THE SOIL. FROM THIS ANGLE IT SEEMS THAT CHISEL IS VERY USEEFUL
AND ECONOMICAL FOR FARMER BUDGET. SO WITH LESS BUDGET TO PRODUCTIVITY WORK.