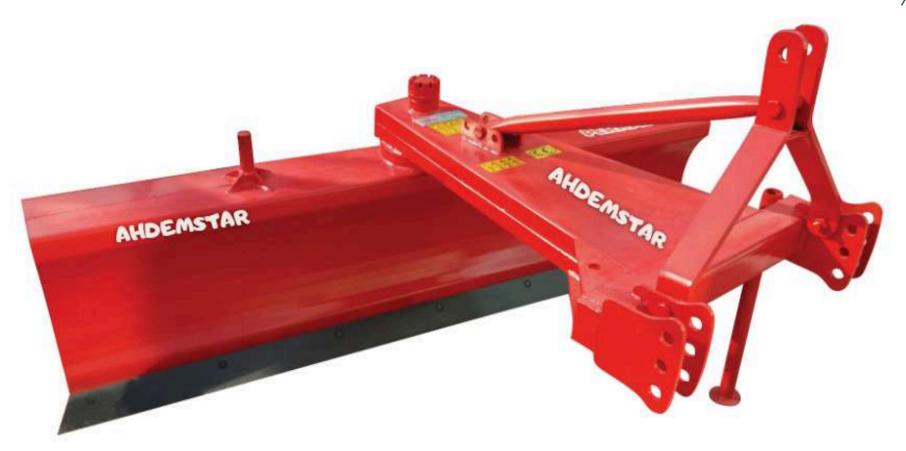

# HORIZONTAL CULTIVATOR

makinaları

HORIZONTAL TYPE CULTIVATOR CAN BE USED FOR SEVERAL SOIL PROCESSING WITH ITS COMPACT STRUCTURE. IT CAN PROVIDE AN EFFECTIVE SOIL PROCESSING ON STUBBLE PROCESSING AFTER HARVEST. THE STUBBLE IS MIXED TO SOIL BY BEING CUT FROM ITS ROOT, IT BECOMES ORGANIC FERTILIZER FOR THE NEXT PRODUCT SEASON. SOIL SURFACE SEED-BED IS PREPARED IN THE MOST CONVENIENT WAY BY LEVELLING DISCS AND ROLLER COMBINATION.