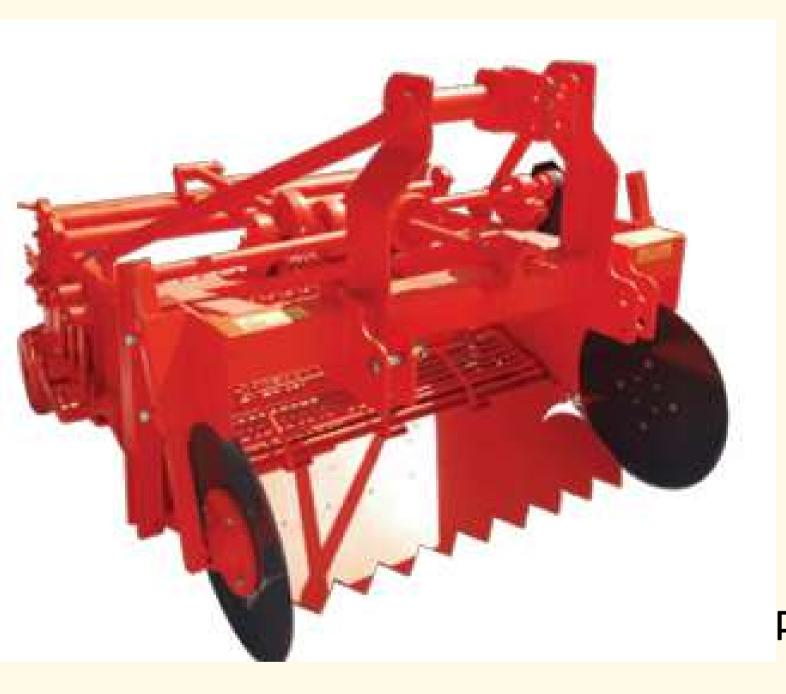

# POTATO HARVESTER

PRODUCT INTRODUCTION

POTATO HARVESTER MACHINE PRODUCED TO HARVEST POTATOS FROM LAND. IT IS SINGLE ROW OR TWO ROWS. TRAILED TYPE POTATO HARVESTER HAS A HIGH DIGGING PERFORMANCE DURING WORK. NOT DAMAGES TO THE POTATO DURING WORK AND HARVESTING FUNCTON IS ADJUSTABLE BY THE TRACTOR OPERATÖR.