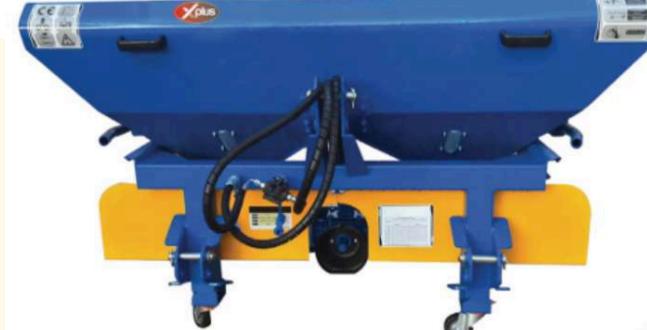

# FERTILIZER SPREADER

tarım makinaları

#### PRODUCT INTRODUCTION

BALE LOADER IS ONE OF THE USEFUL MACHINE FOR FARMERS. BESIDE GRASS MOWER AND BALER MACHINE FARMERS NEED TO THE BALE MACHINE TO COLLECT BALES FAST AND ECONOMICALLY. SO THIS MACHINE COLLECTS 2500–3000 BALES WITHIN 12 HOURS. IN THIS CONDITION FARMERS DO NOT NEED MORE LABOR AND FEES. THE BALE MACHINE HAS CAPACITY TO SEND BALES TO A TRAILER OR A TRUCK UP TO 4300 MM HEIGHT.