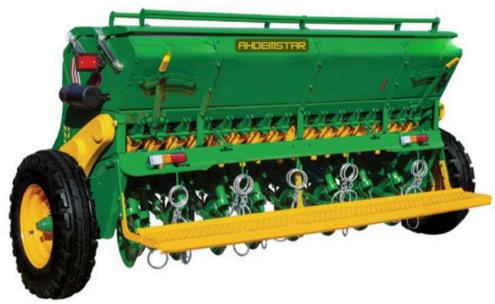

# **MECHANICAL SEEDER**

makinalari

AGRICULTURAL MACHINERY TRACTOR MOUNTED SEEDER WHEAT IS SUITABLE FOR DRILLING WHEAT, BARLEY, BEANS, ALFALFA, CHICKPEA AND ETC. IT HAS FERTILIZING STORE AND CAN FERTILIZE WHILE DRILLING. IT CAN PERFORM DRILLING, FERTILIZING, COVERING AND ROLLING AT THE SAME TIME. SO IT IS A COMBINE MACHINE WHICH CAN BE LEFT AT EQUAL ROWS AND DEMANDED DEPTH AND QUANTITY TO SEEDS AND FERTILIZER.