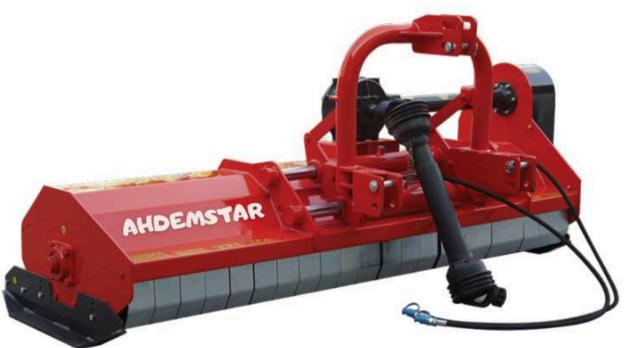

# **FORESTRY MULCHER**

nakinalari

PRODUCT INTRODUCTION

MULCHER IS SUITABLE FOR CUTTING AND SHREDING PIECES OF POST-HARVEST STEMS AND BRANCHES ON VINEYARDS, ORCHARDS, GARDENS AND SMALL FIELDS.