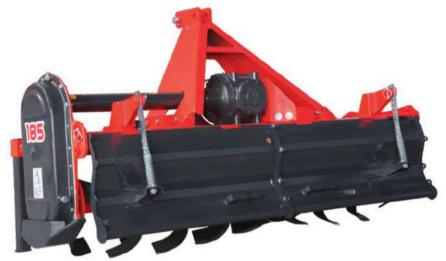

# FIELD TYPE ROTOVATOR

PRODUCT INTRODUCTION

FIELD TYPE ROTAVATOR IS A TRACTOR-DRAWN IMPLEMENT WHICH IS MAINLY USED FOR SEED BED PREPARATION. ALSO THIS TYPE OF ROTOVATOR PLAYS A VITAL ROLE IN HELPING THE FARMER TO PLOUGH THEIR LAND IN A MUCH FASTER AND EFFECTIVE WAY. AN ATTEMPT HAS BEEN MADE TO EVALUATE THE PERFORMANCE OF ROTAVATOR IN DRY LAND WET LAND CONDITION.