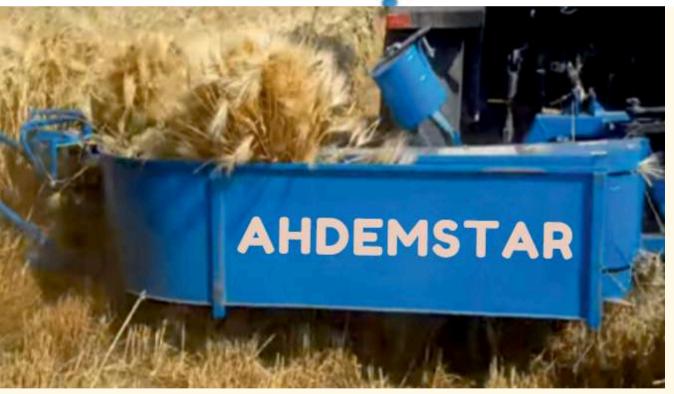

# **REAPER BINDER 140**

#### PRODUCT INTRODUCTION

THE REAPER-BINDER WHICH IS DREVEN BY THE POWER - TAKE - OFF DREVE OF THE TRAKTOR AND EASILY ATTACHED TO THE TRACTOR BY ITS THEEE - POINT HITCH IS A VERY USEFUL AND PRACTICAL MACHINE THAT NEEDS VERY LITTLE MAINTENANCEAND IT REAPS AND BINDS THE CROPS SUCH AS WHEAT, WHEAT GRAINED BARLEY, OAT, RYE AND LEAVES THEM COLLECTIVELY ON THE FARM AT REGULAR INVETALS. THE CUTTING HEIGHT WHICH IS ADJUSTED BY ITS HYDRAULIC SLEEVES AUTOMACTICALY PRESERVES ITS LEVEL IN ACCORD WITH THE UNEVENESS WITH THE HELP OF A SAFETY MECHANISM AGAINST THE POSSIBLE OVERLOADS.