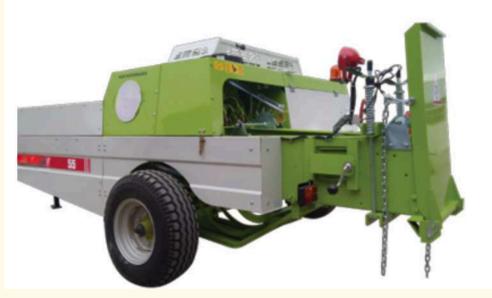

#### PRODUCT INTRODUCTION

BALE LOADER IS ONE OF THE USEFUL MACHINE FOR FARMERS. BESIDE GRASS MOWER AND BALER MACHINE FARMERS NEED TO THE BALE MACHINE TO COLLECT BALES FAST AND ECONOMICALLY. SO THIS MACHINE COLLECTS 2500–3000 BALES WITHIN 12 HOURS. IN THIS CONDITION FARMERS DO NOT NEED MORE LABOR AND FEES. THE BALE MACHINE HAS CAPACITY TO SEND BALES TO A TRAILER OR A TRUCK UP TO 4300 MM HEIGHT.