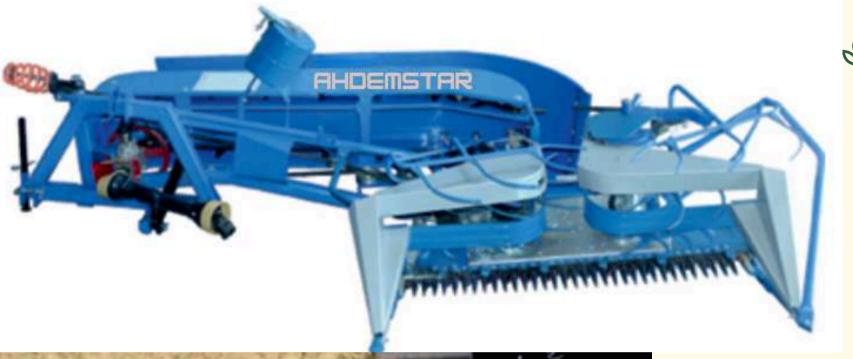

# **REAPER BINDER 140**

#### PRODUCT INTRODUCTION

THE REAPER-BINDER WHICH IS DREVEN BY THE POWER - TAKE - OFF DREVE OF THE TRAKTOR AND EASILY ATTACHED TO THE TRACTOR BY ITS THEEE - POINT HITCH IS A VERY USEFUL AND PRACTICAL MACHINE THAT NEEDS VERY LITTLE MAINTENANCEAND IT REAPS AND BINDS THE CROPS SUCH AS WHEAT, WHEAT GRAINED BARLEY, OAT, RYE AND LEAVES THEM COLLECTIVELY ON THE FARM AT REGULAR INVETALS. THE CUTTING HEIGHT WHICH IS ADJUSTED BY ITS HYDRAULIC SLEEVES AUTOMACTICALY PRESERVES ITS LEVEL IN ACCORD WITH THE UNEVENESS WITH THE HELP OF A SAFETY MECHANISM AGAINST THE POSSIBLE OVERLOADS.