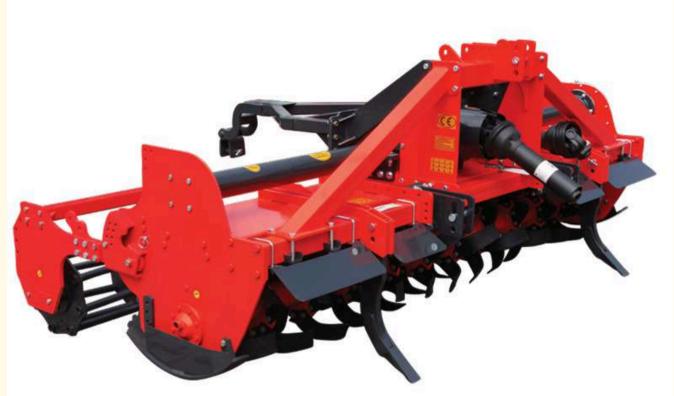

# FIELD TYPE ROTOVATOR

PRODUCT INTRODUCTION

FIELD TYPE ROTAVATOR IS A TRACTOR-DRAWN IMPLEMENT WHICH IS MAINLY USED FOR SEED BED PREPARATION. ALSO THIS TYPE OF ROTOVATOR PLAYS A VITAL ROLE IN HELPING THE FARMER TO PLOUGH THEIR LAND IN A MUCH FASTER AND EFFECTIVE WAY. AN ATTEMPT HAS BEEN MADE TO EVALUATE THE PERFORMANCE OF ROTAVATOR IN DRY LAND WET LAND CONDITION.