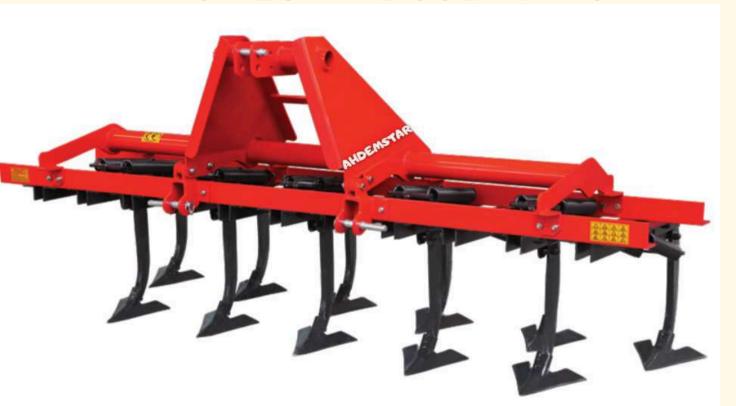

# CHISEL

makinaları

#### PRODUCT INTRODUCTION

CHISEL IS A TYPE OF CULTIVATION MACHINE WHICH CULTIVATES THE SOIL INDEPENDENTLY.
IT BREAKS LAYER OF THE STRONG SOIL AND UPDATES PRODUCTIVITY OF THE SOIL. WITH THE
CHISEL FARMER DOSE NEED TO COBLE, DISCAROW AND OTHER MACHINE FOR
PREPOCESSING OF THE SOIL. FROM THIS ANGLE IT SEEMS THAT CHISEL IS VERY USEEFUL
AND ECONOMICAL FOR FARMER BUDGET. SO WITH LESS BUDGET TO PRODUCTIVITY WORK.