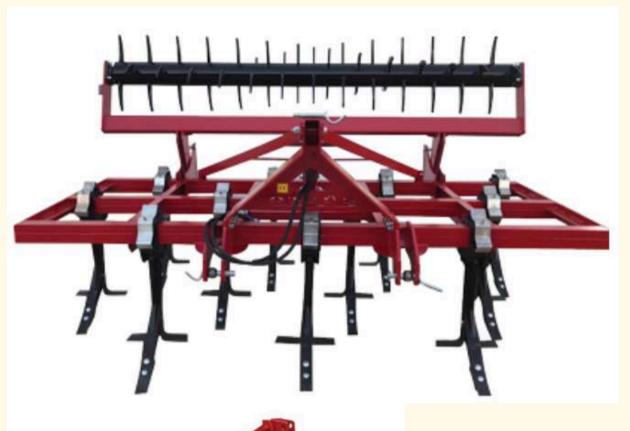

# CHISEL

makinaları

#### PRODUCT INTRODUCTION

CHISEL IS A TYPE OF CULTIVATION MACHINE WHICH CULTIVATES THE SOIL INDEPENDENTLY.
IT BREAKS LAYER OF THE STRONG SOIL AND UPDATES PRODUCTIVITY OF THE SOIL. WITH THE
CHISEL FARMER DOSE NEED TO COBLE, DISCAROW AND OTHER MACHINE FOR
PREPOCESSING OF THE SOIL. FROM THIS ANGLE IT SEEMS THAT CHISEL IS VERY USEEFUL
AND ECONOMICAL FOR FARMER BUDGET. SO WITH LESS BUDGET TO PRODUCTIVITY WORK.