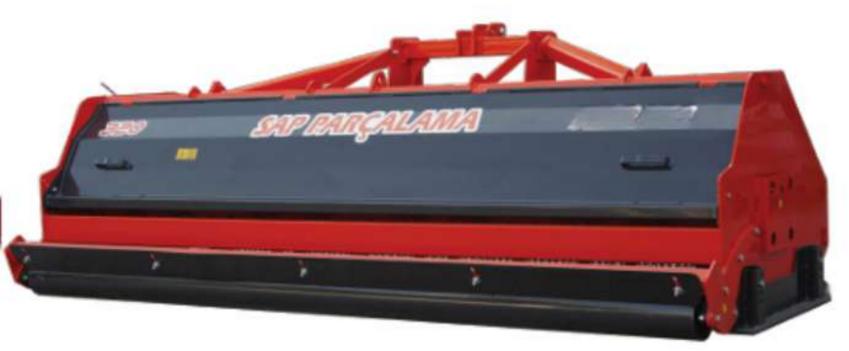

# STRAW CHOPPER

PRODUCT INTRODUCTION

STRAW CHOPPER IS USED TO CHOP PLANT WASTES AFTER HARVEST. ALL THE PLANT WASTES AND RESIDUES GOT BROKEN IN VERY LITTLE PIECES. WITH THE PROCESS, RESIDUES CAN DISSOLVE IN THE SOIL EASILY. THE PROCESS ENHANCES SOIL MICROORGANISMS, SO; SOIL QUALITY.