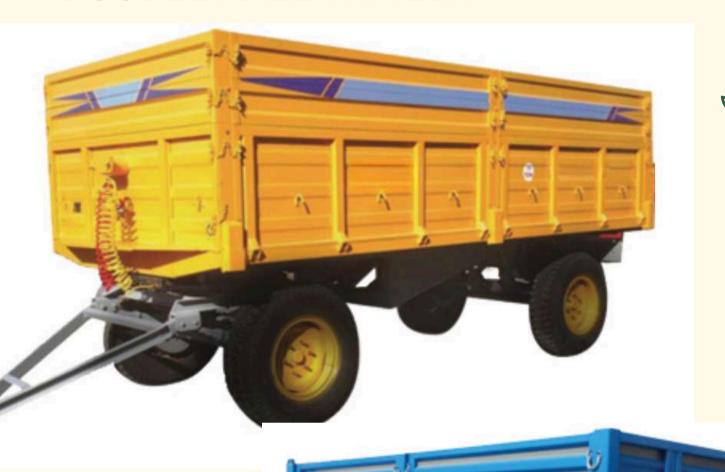

# **DOUBLE AXLE TRAILER**

AHDEMSTAR

tarum

makinalaru

# PRODUCT INTRODUCTION

THE AGRICULTURAL TRAILER IS A EQUIPEMENT TO CARRY WHEAT, BARLEY, CORN, MAIZE SILAGE, FERTILIZER AND SIMILARS. THE TRAILER HAS OPTIONS LIKE THREE SIDE TIPPING AND JUST BACK SIDE TIPPING. IT HAS HYDRAULIC BRAKE AND DUMPING SYSTEM CAN BE CONTROLLED FROM A TRACTOR. ALSO ITS TYRES ARE OPTIONAL AS SMALL AND BIG TYRES.