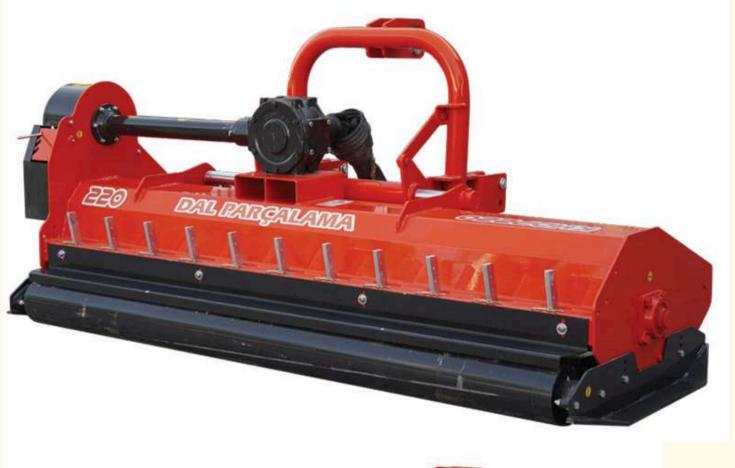

# **FORESTRY MULCHER**

nakinalari

PRODUCT INTRODUCTION

MULCHER IS SUITABLE FOR CUTTING AND SHREDING PIECES OF POST-HARVEST STEMS AND BRANCHES ON VINEYARDS, ORCHARDS, GARDENS AND SMALL FIELDS.