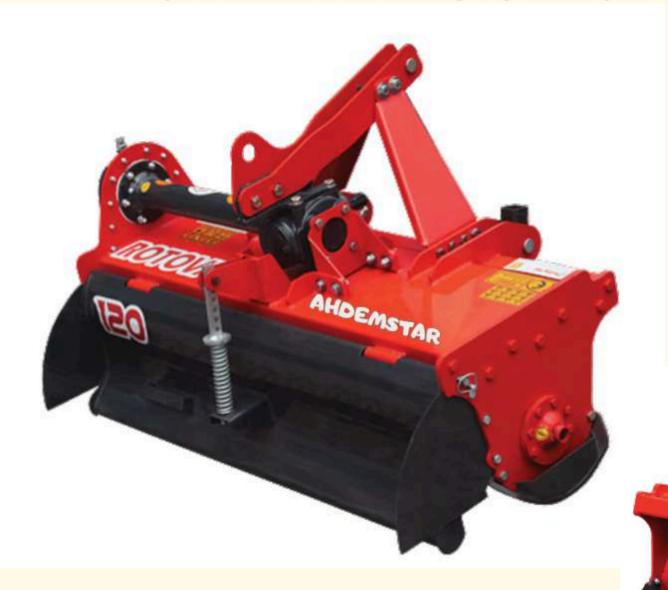

# FIELD TYPE ROTOVATOR

PRODUCT INTRODUCTION

FIELD TYPE ROTAVATOR IS A TRACTOR-DRAWN IMPLEMENT WHICH IS MAINLY USED FOR SEED BED PREPARATION. ALSO THIS TYPE OF ROTOVATOR PLAYS A VITAL ROLE IN HELPING THE FARMER TO PLOUGH THEIR LAND IN A MUCH FASTER AND EFFECTIVE WAY. AN ATTEMPT HAS BEEN MADE TO EVALUATE THE PERFORMANCE OF ROTAVATOR IN DRY LAND WET LAND CONDITION.