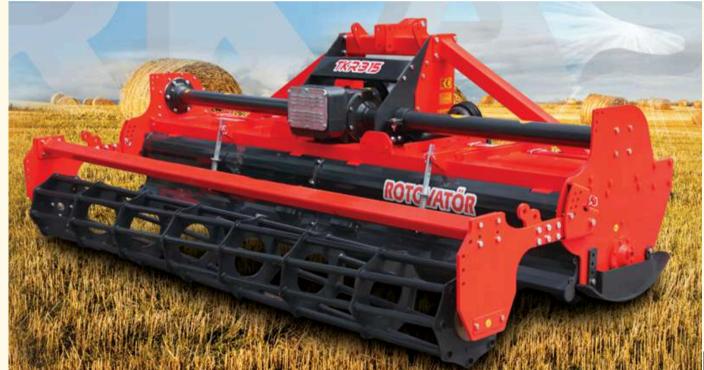

# FIELD TYPE ROTOVATOR

PRODUCT INTRODUCTION

FIELD TYPE ROTAVATOR IS A TRACTOR-DRAWN IMPLEMENT WHICH IS MAINLY USED FOR SEED BED PREPARATION. ALSO THIS TYPE OF ROTOVATOR PLAYS A VITAL ROLE IN HELPING THE FARMER TO PLOUGH THEIR LAND IN A MUCH FASTER AND EFFECTIVE WAY. AN ATTEMPT HAS BEEN MADE TO EVALUATE THE PERFORMANCE OF ROTAVATOR IN DRY LAND WET LAND CONDITION.